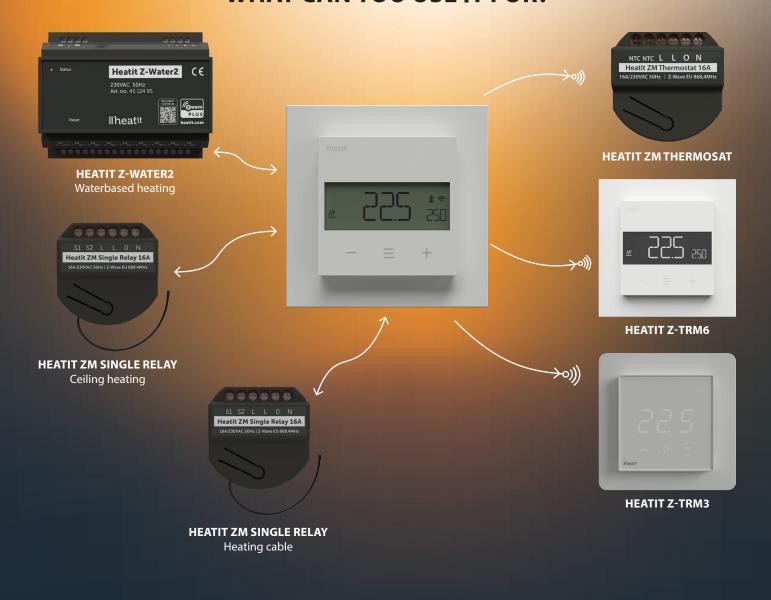

## WHAT CAN YOU USE IT FOR?

### **WATERBASED HEATING**

Control your waterbased heating with Heatit Z-Temp3 Thermostat and Heatit Z-Water2.

#### **CEILING HEATING**

For overall heating and local heating use the thermostat with Heatit ZM Single Relay to control your Heatit Radiant Ceiling Heating panel.

### HEATING CABLE

Control the connection of heating cables in another room (e.g., in the hallway outside the bathroom). You can also control the connection of heating cables in the fuse box together with Heatit ZM Single Relay.

#### USE AS A MASTER THERMOSTAT

Control other thermostats in your home, like the Heatit ZM Thermostat, Heatit Z-TRM6 and Heatit Z-TRM3.